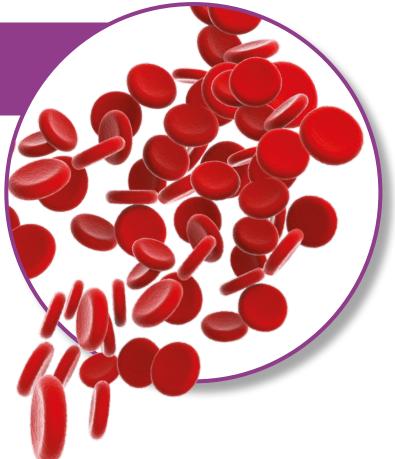

## Human red blood cells

Single & pooled options

6

Chilled & ambient options

Source blood collected in blood bags (CPD) & vacuum collection tubes (sodium heparin, lithium heparin, K2EDTA, K3EDTA & sodium citrate)

Delivered the day after blood collection