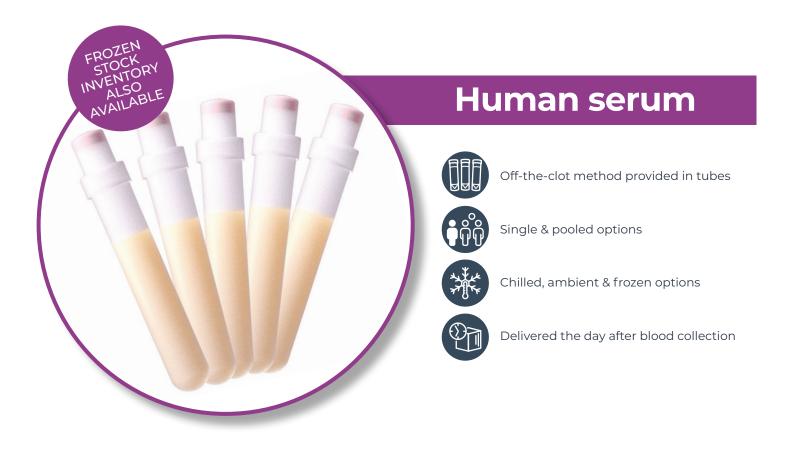

## Purified immune cells

FROZEN STOCK INVENTORY ALSO AVAILABLE

Isolated via negative immunomagnetic separation from human leukopaks

Rate-controlled frozen in CryoStor<sup>®</sup> CS10

High viability cells processed & stored within 5 hours of collection

Characterised monocytes, B cells, NK cells & T cells available

Search in real time to select & reserve the samples that meet your research requirements

Search our frozen stock at products.researchdonors.co.uk/search