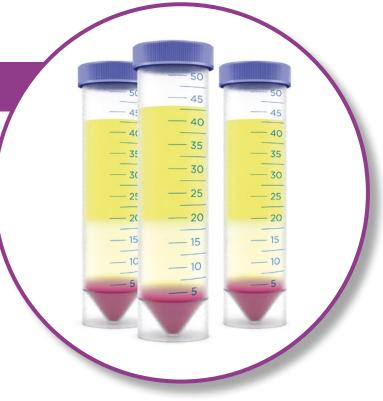

## Human plasma

Single & pooled options

Chilled, ambient & frozen options

Source blood collected in blood bags (CPD) & vacuum collection tubes (sodium heparin, lithium heparin, K2EDTA, K3EDTA & sodium citrate)

Delivered the day after blood collection