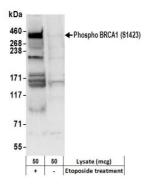

This document certifies that this product has met all of the quality control standards defined by Bethyl Laboratories, Inc.

Michael Spencer, PhD

Date: June 6, 2022

Detection of human Phospho BRCA1 (\$1423) by western blot. Samples: Whole cell lysate (50 μg) from HeLa cells treated with 100 μM etoposide for 4 hours (+) or mock treated (-) cells. Antibody: Affinity purified rabbit anti-Phospho BRCA1 (\$1423) antibody A300–008A (lot A300–008A-4) used for WB at 0.1 μg/ml. Detection: Chemiluminescence with an exposure time of 10 seconds.