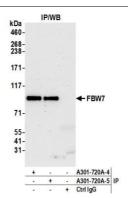

Detection of human FBW7 by western blot of immunoprecipitates. Samples: Whole cell lysate (1.0 mg per IP reaction; 20% of IP loaded) from My–La CD4+ cells prepared using NETN lysis buffer. Antibodies: Affinity purified rabbit anti–FBW7 antibody A301–720A (lot A301–720A–5) used for IP at 6 μg per reaction. FBW7 was also immunoprecipitated by a previous lot of this antibody (lot A301–720A). For blotting immunoprecipitated FBW7, A301–720A was used at 0.04 μg/ml. Detection: Chemiluminescence with an exposure time of 30 seconds.