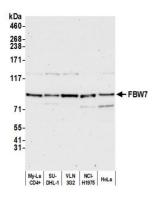

Michael Spencer, PhD

Date: July 29, 2022

FBW7 Antibody A301-720A

Detection of human FBW7 by western blot. Samples: Whole cell lysate (50  $\mu$ g) from My-La CD4+, SU-DHL-1, VLN3G2, NCI-H1975, and HeLa cells prepared using NETN lysis buffer. Antibody: Affinity purified rabbit anti-FBW7 antibody A301-720A (lot A301-720A-5) used for WB at 0.04  $\mu$ g/ml. Detection: Chemiluminescence with an exposure time of 30 seconds.