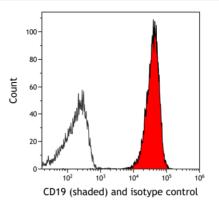

## CD19 Monoclonal Antibody [BU12]

| Mouse Monoclonal         |   |                                                                                                                                                                                 |             |                                                                                                      |
|--------------------------|---|---------------------------------------------------------------------------------------------------------------------------------------------------------------------------------|-------------|------------------------------------------------------------------------------------------------------|
| Purified                 |   | RefSeq ID                                                                                                                                                                       | NP_001761.3 |                                                                                                      |
| Catalog No. A500-044A    |   | Uniprot ID                                                                                                                                                                      | P15391      |                                                                                                      |
| Lot No.                  | 1 |                                                                                                                                                                                 | GenelD      | 930                                                                                                  |
| APPLICATIONS             |   | Flow Cyt                                                                                                                                                                        |             |                                                                                                      |
| SPECIES REACTIVITY       |   | Human                                                                                                                                                                           |             |                                                                                                      |
| AMOUNT                   |   | 100 µl (50+ tests)                                                                                                                                                              |             |                                                                                                      |
| CONCENTRATION            |   | 1000 μg/ml                                                                                                                                                                      |             |                                                                                                      |
| STORAGE/SHELF LIFE       |   | 2 - 8°C / 1 year from date of receipt                                                                                                                                           |             |                                                                                                      |
| PHYSICAL STATE           |   | Liquid                                                                                                                                                                          |             |                                                                                                      |
| BUFFER                   |   | Phosphate Buffered Saline (PBS) with 0.09% Sodium Azide, BSA-Free                                                                                                               |             |                                                                                                      |
| ISOTYPE                  |   | lgG1                                                                                                                                                                            |             |                                                                                                      |
| CLONE #                  |   | BU12                                                                                                                                                                            |             |                                                                                                      |
| ORIGIN                   |   | USA                                                                                                                                                                             |             |                                                                                                      |
| PRODUCTION<br>PROCEDURES |   | Monoclonal antibody was purified from cell culture supernatant.                                                                                                                 |             |                                                                                                      |
|                          |   | Immunogen was Human EB-4 Burkitt lymphoma cell line                                                                                                                             |             |                                                                                                      |
| APPLICATIONS             |   | Centrifuge tube to remove product from lid. Optimal working dilutions should be determined experimentally by the investigator. Prepare working dilution immediately before use. |             |                                                                                                      |
|                          |   | Flow Cytometr                                                                                                                                                                   |             | e or cells fixed in 4% formaldehyde and permeabilized with 90% thanol. 1 $\mu l$ per 1 x 10^6 cells. |
| ADDITIONAL INFO          |   | https://www.fortislife.com/p/A500-044A                                                                                                                                          |             |                                                                                                      |
|                          |   | Use the link above to view SDS, a current list of citations, and other product specific information.                                                                            |             |                                                                                                      |
|                          |   |                                                                                                                                                                                 |             |                                                                                                      |