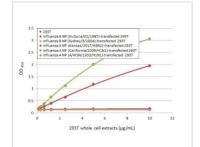

#### GTX636194 ELISA Image

Sandwich ELISA detection of non-transfected and transfected 293T whole cell extracts using Influenza B virus Nucleoprotein antibody [HL1073] (GTX636194) as capture antibody at concentration of 5  $\mu$ g/mL and HRP-conjugated Influenza B virus Nucleoprotein antibody [HL1068] (GTX636099) as detection antibody at concentration of 1  $\mu$ g/mL.

Please notice that GTX636099 needs to be conjugated to HRP to function as the detection antibody when paired with GTX636194. Please contact us for custom HRP-conjugated antibody.