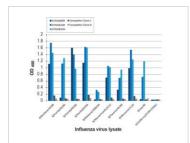

#### GTX636194 ELISA Image

Indirect ELISA analysis was performed by coating a plate with viral lysates (1 µg) derived from different strains of influenza B virus or influenza A virus and probing with the specified influenza B virus nucleoprotein antibodies (1 µg/ml). Goat anti-rabbit IgG antibody (HRP) (GTX213110-01) (1:10000) or goat anti-mouse IgG antibody (HRP) (GTX213111-01) (1:10000) were used to detect the bound primary antibodies.