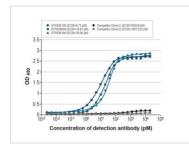

#### GTX636194 ELISA Image

Indirect ELISA analysis was performed by coating a plate with recombinant influenza B virus nucleoprotein protein (B/Sydney/3/2004), DDDDK Tag (GTX135867-pro) (50 ng), and probing with the specified influenza B virus nucleoprotein antibodies at the indicated concentrations. Goat anti-rabbit IgG antibody (HRP) (GTX213110-01) (1:10000) or goat anti-mouse IgG antibody (HRP) (GTX213111-01) (1:10000) were used to detect the bound primary antibodies.