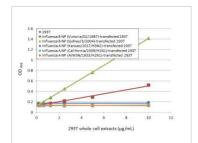

#### GTX636194 ELISA Image

Sandwich ELISA detection of non-transfected and transfected 293T whole cell extracts using Influenza B virus Nucleoprotein antibody [HL1073] (GTX636194) as capture antibody at concentration of 5  $\mu$ g/mL and HRP-conjugated Influenza B virus Nucleoprotein antibody [HL1069] (GTX636100) as detection antibody at concentration of 1  $\mu$ g/mL.

Please notice that GTX636100 needs to be conjugated to HRP to function as the detection antibody when paired with GTX636194. Please contact us for custom HRP-conjugated antibody.