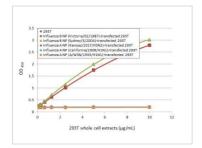

#### GTX636194 ELISA Image

Sandwich ELISA detection of non-transfected and transfected 293T whole cell extracts using Influenza B virus Nucleoprotein antibody [HL1073] (GTX636194) as capture antibody at concentration of 5  $\mu$ g/mL and HRP-conjugated Influenza B virus Nucleoprotein antibody [HL1069] (GTX636100) as detection antibody at concentration of 1  $\mu$ g/mL.

Please notice that GTX636100 needs to be conjugated to HRP to function as the detection antibody when paired with GTX636194. Please contact us for custom HRP-conjugated antibody.

#### GTX636194 ELISA Image

Sandwich ELISA detection of non-transfected and transfected 293T whole cell extracts using Influenza B virus Nucleoprotein antibody [HL1073] (GTX636194) as capture antibody at concentration of 5  $\mu$ g/mL and HRP-conjugated Influenza B virus Nucleoprotein antibody [HL1068] (GTX636099) as detection antibody at concentration of 1  $\mu$ g/mL.

Please notice that GTX636099 needs to be conjugated to HRP to function as the detection antibody when paired with GTX636194. Please contact us for custom HRP-conjugated antibody.

#### GTX636194 ELISA Image

Sandwich ELISA detection of non-transfected and transfected 293T whole cell extracts using Influenza B virus Nucleoprotein antibody [HL1068] (GTX636099) as capture antibody at concentration of 5  $\mu$ g/mL and HRP-conjugated Influenza B virus Nucleoprotein antibody [HL1073] (GTX636194) as detection antibody at concentration of 1  $\mu$ g/mL.

Please notice that GTX636194 needs to be conjugated to HRP to function as the detection antibody when paired with GTX636099. Please contact us for custom HRP-conjugated antibody.

For full product information, images and publications, please visit our <u>website</u>.