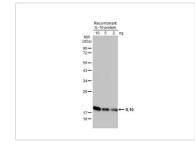

#### GTX640234 WB Image

IL-10 recombinant protein were separated by 12% SDS-PAGE, and the membrane was blotted with IL10 antibody [HL2897] (GTX640234) diluted at 1:1000. The HRP-conjugated anti-rabbit IgG antibody (GTX213110-01) was used to detect the primary antibody.