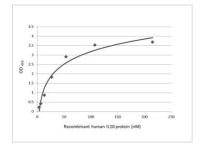

#### GTX640234 ELISA Image

Indirect ELISA analysis was performed by coating the plate with recombinant Human IL10 protein (GTX29736-pro) (215.05-3.36 nM). Coated protein was probed with IL10 antibody [HL2897] (GTX640234) (1 µg/mL). Goat anti-rabbit IgG antibody (HRP) (GTX213110-01) (1:10000) was used to detect the bound primary antibody.