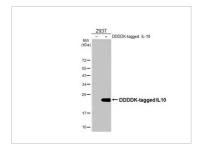

#### GTX640234 WB Image

Non-transfected (–) and transfected (+) 293T whole cell extracts (30  $\mu$ g) were separated by 12% SDS-PAGE, and the membrane was blotted with IL10 antibody [HL2897] (GTX640234) diluted at 1:5000. The HRP-conjugated anti-rabbit IgG antibody (GTX213110-01) was used to detect the primary antibody.