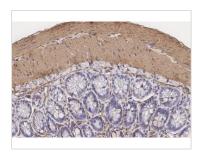

#### GTX640534 IHC-P Image

alpha Smooth Muscle Actin antibody [HL3088] detects alpha Smooth Muscle Actin protein by immunohistochemical analysis.

Sample: Paraffin-embedded mouse colon.

alpha Smooth Muscle Actin stained by alpha Smooth Muscle Actin antibody [HL3088] (GTX640534) diluted at 1:100.

Antigen Retrieval: Citrate buffer, pH 6.0, 15 min

For full product information, images and publications, please visit our website.

Date 2024 / 12 / 12 Page 2 of 2