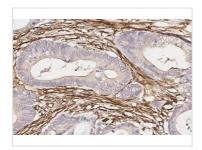

#### GTX640534 IHC-P Image

alpha Smooth Muscle Actin antibody [HL3088] detects alpha Smooth Muscle Actin protein by immunohistochemical analysis.

Sample: Paraffin-embedded human colon cancer.

alpha Smooth Muscle Actin stained by alpha Smooth Muscle Actin antibody [HL3088] (GTX640534) diluted at 1:100.

Antigen Retrieval: Citrate buffer, pH 6.0, 15 min