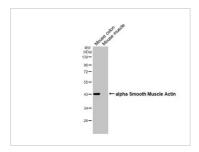

#### GTX640534 WB Image

Various tissue extracts ( $50 \mu g$ ) were separated by 10% SDS-PAGE, and the membrane was blotted with alpha Smooth Muscle Actin antibody [HL3088] (GTX640534) diluted at 1:1000. The HRP-conjugated antirabbit IgG antibody (GTX213110-01) was used to detect the primary antibody.