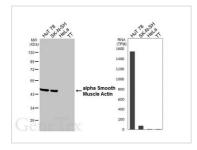

### GTX640534 WB Image

Various whole cell extracts (30  $\mu$ g) were separated by 10% SDS-PAGE, and the membrane was blotted with alpha Smooth Muscle Actin antibody [HL3088] (GTX640534) diluted at 1:1000. The HRP-conjugated antirabbit IgG antibody (GTX213110-01) was used to detect the primary antibody. Corresponding RNA expression data for the same cell lines are based on Human Protein Atlas program.

#### GTX640534 WB Image

Various tissue extracts ( $50 \mu g$ ) were separated by 10% SDS-PAGE, and the membrane was blotted with alpha Smooth Muscle Actin antibody [HL3088] (GTX640534) diluted at 1:1000. The HRP-conjugated antirabbit IgG antibody (GTX213110-01) was used to detect the primary antibody.