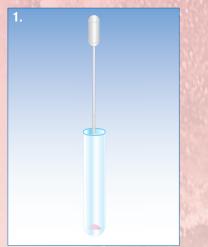

#### Liquid Specimens Add 100 uL of Sample Diluent (first mark) to the tube. Mix well.

Dry Swabs Add 300uL of Sample Diluent (third mark) to the tube. Mix well.

Draw Sample to first mark (100 uL) on transfer pipette and add to tube. Mix by squeezing pipette bulb 3 times or vortex for 10 seconds.