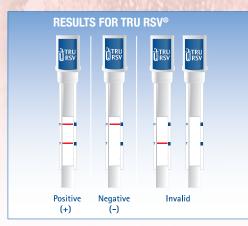

#### EASE OF USE

• Simple procedure with easy interpretation of results

### **DEFINITIVE ANSWERS, CONFIDENT RESULTS**

• TRU RSV<sup>®</sup> provides definitive answers to ensure patients receive the appropriate therapy as soon as possible