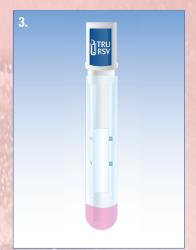

#### How to perform the test

Add Test Strip to tube and secure in place, Incubate at 20-25 C for 15 minutes. Read results within 1 minute.

\*This chart does not contain complete instructions for use. For further information, please refer to the package insert.