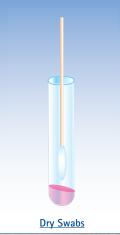

URING TEST INCUBATION AND DISPOSAL



## **EXCEED YOUR CURRENT RSV TESTING PERFORMANCE**

 TRU RSV<sup>®</sup> uses pooled monoclonal antibodies detecting two RSV proteins which may help detect more positive samples

#### EASE OF USE

• Simple procedure with easy interpretation of results

### **DEFINITIVE ANSWERS, CONFIDENT RESULTS**

• TRU RSV<sup>®</sup> provides definitive answers to ensure patients receive the appropriate therapy as soon as possible





# TRUURSV



#### Liquid Specimens Add 100 uL of Sample Diluent (first mark) to the tube. Mix well.

Dry Swabs Add 300uL of Sample Diluent (third mark) to the tube. Mix well.





Draw Sample to first mark (100 uL) on transfer pipette and add to tube. Mix by squeezing pipette bulb 3 times or vortex for 10 seconds.

## TEST PROCEDURE



Dip swab, rotate 3X, press against side and remove.

#### How to perform the test



Add Test Strip to tube and secure in place, Incubate at 20-25 C for 15 minutes. Read results within 1 minute.

\*This chart does not contain complete instructions for use. For further information, please refer to the package insert.

#### **Ordering Information**

|   | Product                  | Quantity                | Catalog # |
|---|--------------------------|-------------------------|-----------|
| - | TRU RSV <sup>®</sup>     | 32 Tests                | 751330    |
|   | FLU/RSV Positive Control | 3 Vials of 8 Tests each | 751110    |
|   | Viral Transports         | 100 Swab Packs          | 505021    |
|   |                          |                         |           |



For more informatio