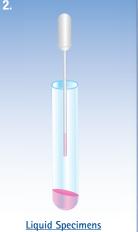

#### Liquid Specimens Add 100 uL of Sample Diluent (first mark) to the tube. Mix well.

Dry Swabs Add 300uL of Sample Diluent (third mark) to the tube. Mix well.

Draw Sample to first mark (100 uL) on transfer pipette and add to tube. Mix by squeezing pipette bulb 3 times or vortex for 10 seconds.