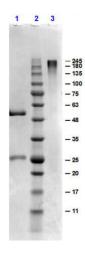

#### **SDS-PAGE**

SDS-PAGE results of Goat Gamma Globulin. Lane 1: reduced Goat Gamma Globulin. Lane 2: Opal PreStained Molecular Weight Ladder (p/n MB-210-0500). Lane 3: non-reduced Goat Gamma Globulin. Load: 1.0µg. 4-20% SDS Gel, Coomassie Blue Stained. Expect: reduced at 55, 25 kDa; non-reduced 150-170kDa, migrates higher.