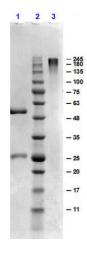

#### **Images**

#### **SDS-PAGE**

SDS-PAGE results of Goat Gamma Globulin. Lane 1: reduced Goat Gamma Globulin. Lane 2: Opal PreStained Molecular Weight Ladder (p/n MB-210-0500). Lane 3: non-reduced Goat Gamma Globulin. Load: 1.0µg. 4-20% SDS Gel, Coomassie Blue Stained. Expect: reduced at 55, 25 kDa; non-reduced 150-170kDa, migrates higher.