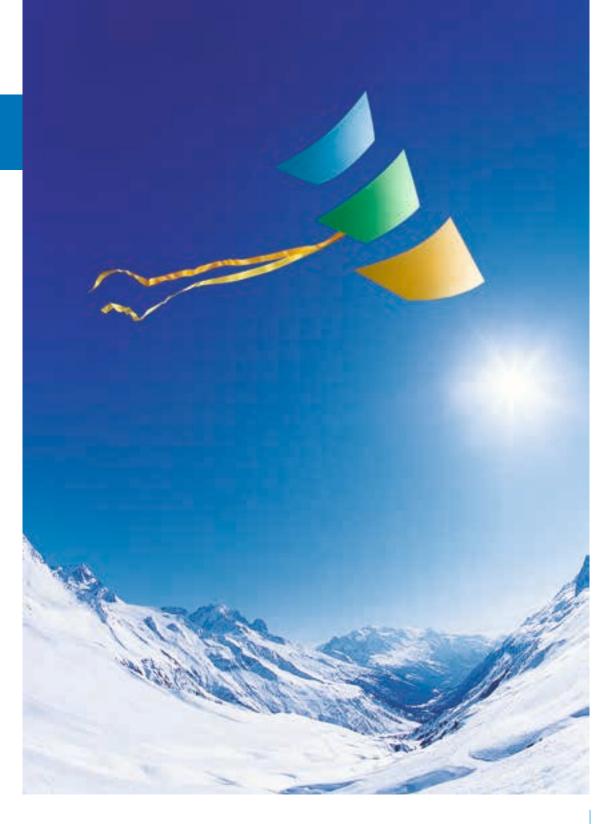

#### DIGITAL DISPLAY

### The smallest biohazard cabinet available in the market! safeFAST Light is the solution to your problems of lack of space!

Eco Controlling System® microprocessor based monitoring system with digital visualization of

the following parameters:

- LAF and air flow barrier velocity
- Downflow and exhaust flow rate
- Residual lifetime of H14 HEPA/ULPA filters and UV lamp
- Display of total time of cabinet operation
- Display of power rating factor of motor blower
- Alarms for:
  - downflow or inflow velocity out of correct range
  - H14 HEPA/ULPA filters clogged
  - UV lamp worn-out (if installed)
  - signal of other possible malfunction and relevant remedies
  - blackout
  - front window out of the working position

Digital display available in English, French, German, Italian, Spanish, Polish, Hungarian, Romanian and Czech Languages!

equipments Reduce risks and improve officiencies

introduce improved lashnology and processes