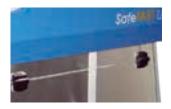

# SafeFAST Light

Class II Microbiological Safety Cabinets



PROTECTION, SAFETY, RELIABILITY. AND MORE.

## SafeFAST Light

Microbiological Safety Cabinet according to EN 12469:2000

#### DIMENSIONS (wxdxh)

✓ useful: 732x380x580 mm overall: 850x652x980 mm



#### DIGITAL DISPLAY



#### HINGED FRONTAL **GLASS SCREEN** WITH SPRINGS

#### **TECHNICAL** SPECIFICATIONS

- Inflow: 0.45 m/s
- Downflow: 0.35 m/s
- ✓ Noise: < 53,5 dB(A)</p> according to EN12469
- Air cleanless in Class ISO 3, according ISO 14644-1
- ✓ Lighting: > 800 lux
- ✓ Vibrations: < 0.004 mm RMS</p>
- Working aperture: 200 mm (Maximum aperture: 440 mm)
- Performances in accordance to EN12469:2000
- Electrical outlet
- Provisions for taps installation



#### Faster S.r.l.

Via R. Merendi, 22 20010 Cornaredo (MI) Italy Tel +39 02 93 991 92 Fax +39 02 93 991 608 www.faster-air.com info@faster.dgroup.it

### The smallest biohazard cabinet available in the market! safeFAST Light is the solution to your problems of lack of space!







Eco Controlling System® microprocessor based monitoring system with d