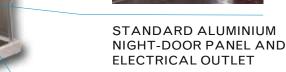

AISI 304L STAINLESS STEEL WORK SURFACE AND BACK PANEL, **GLASS SIDE WALLS** 

#### **TECHNICAL** SPECIFICATIONS

- Inflow: 0.45 m/s
- Downflow: 0.35 m/s
- ✓ Noise: < 53,5 dB(A)</p> according to EN12469
- Air cleanless in Class ISO 3, according ISO 14644-1
- ✓ Lighting: > 800 lux
- ✓ Vibrations: < 0.004 mm RMS</p>
- Working aperture: 200 mm (Maximum aperture: 440 mm)
- Performances in accordance to EN12469:2000
- Electrical outlet
- Provisions for taps installation