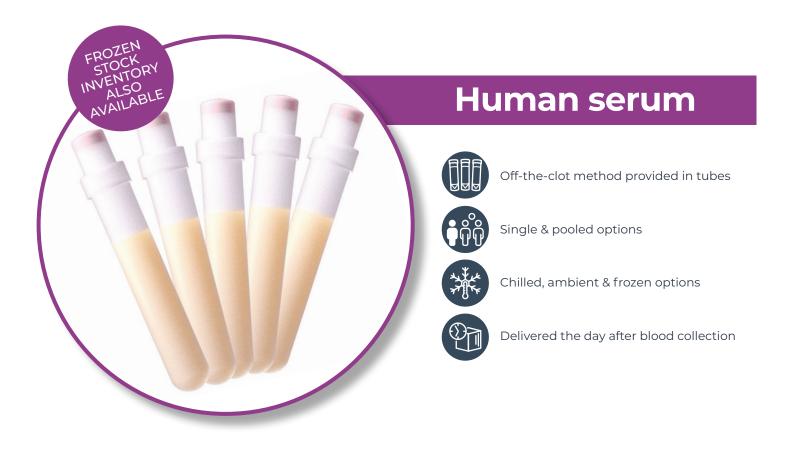

## Human plasma

Single & pooled options

Chilled, ambient & frozen options

Source blood collected in blood bags (CPD) & vacuum collection tubes (sodium heparin, lithium heparin, K2EDTA, K3EDTA & sodium citrate)

Delivered the day after blood collection