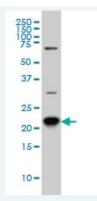

## **Specification** Mouse monoclonal antibody raised against a partial recombinant **Product** RAB8A. **Description:** RAB8A (AAH02977, 108 a.a. ~ 207 a.a) partial recombinant protein with Immunogen: GST tag. MW of the GST tag alone is 26 KDa. EHASADVEKMILGNKCDVNDKRQVSKERGEKLALDYGIKFMETSAKANIN Sequence: VENAFFTLARDIKAKMDKKLEGNSPQGSNQGVKITPDQQKRSSFFRCVL L Mouse Host: Reactivity: Human lgG1 Kappa Isotype: Quality Control Antibody Reactive Against Recombinant Protein. Testing: 83 -62 -47.5= 32.5-