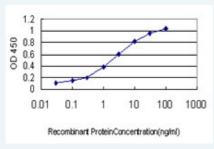

### Sandwich ELISA (Recombinant protein)

Detection limit for recombinant GST tagged RAB8A is approximately 0.1ng/ml as a capture antibody.