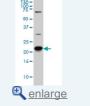

Western Blot (Recombinant protein)

# Sandwich ELISA (Recombinant

ELISA

Storage Buffer: In 1x PBS, pH 7.4

25-

**Storage** Store at -20°C or lower. Aliquot to avoid repeated freezing and thawing. **Instruction:** 

Western Blot detection against Immunogen (36.63 KDa).