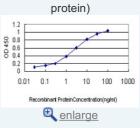

### Sandwich ELISA (Recombinant protein)

Detection limit for recombinant GST tagged RAB8A is approximately 0.1ng/ml as a capture antibody.